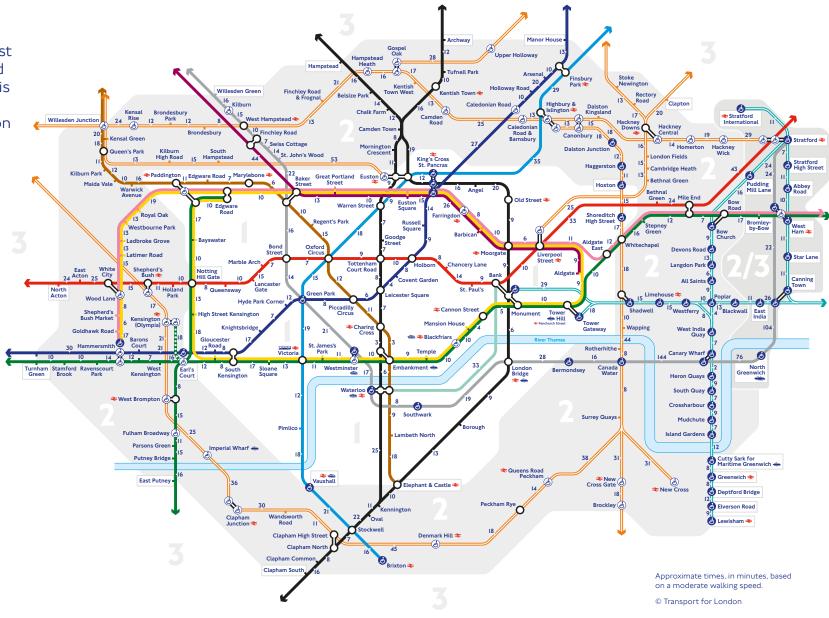

## Walking times between stations on the same line

Walking can be a quick and easy way to get around, particularly when travelling during the busiest times, which are 08:00-09:00 and 17:30-18:30 Monday to Friday. This map shows how much time it takes to walk between stations on the same line. For more walking maps, visit **tfl.gov.uk/walking**.

## Key to lines

Bakerloo
Central
Circle
District
Hammersmith & City
Jubilee
Metropolitan
Northern
Piccadilly
Victoria
Waterloo & City
DLR
London Overground
District

## Key to symbols

O Interchange stations

Step-free access from street to train

open weekends and on

some public holidays

Step-free access from street to platform

**₹** National Rail

Riverboat services

Approximate times, in minutes, based on a moderate walking speed. Journeys involve at least one station interchange.

© Transport for Londo